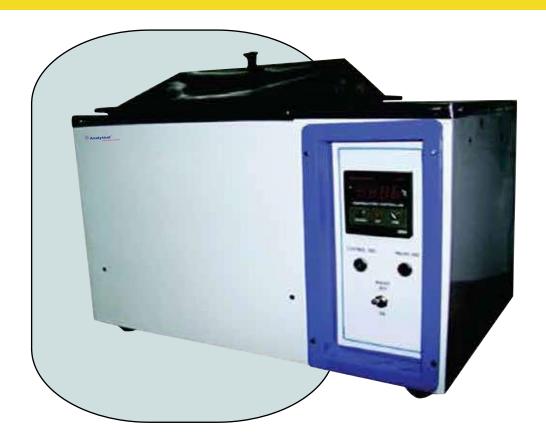

# Water Bath (Serological) with Digital

### **Description:**

Double walled chamber made of stainless steel & outer wall made of thick steel finished epoxy based powder coated paint. The double walled chambers is provided with a drain plug to facilitate easy emptying & Cleaning of the inner chamber when required S.S.Lid & perforated removable diffuser are also provided with double chamber. This chamber house and ISI mark 1500 watts heating device is controlled by capillary type thermostat from ambient to 100°C within ± 1°C, two indicator lights & on/off Rotary Switch.

#### ➤ Size 30x25x17cm